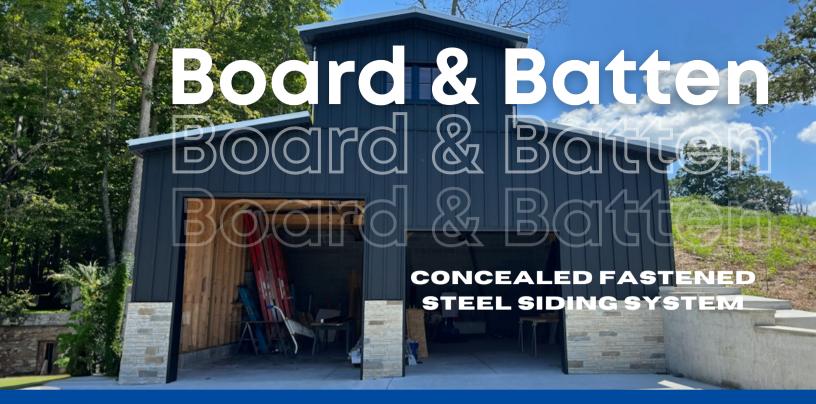

## SEAMLESS FINISH

3/4"

Steel Board and Batten siding offers the beautiful look of realistic wood siding without the hassle of preventative maintenance. With industry leading WeatherXL® Crinkle textured paint finish from Sherwin-Williams on a concealed fastened panel, Board & Batten offers a seamless finish and breathtaking aesthetic. Unlike wood siding, these steel panels aren't susceptible to termite damage, won't chip, crack, or need repainted, and are extremely energy efficient.

## THE SPECS

- 26ga Standard
- 10" net coverage
- 3/4" rib height
- WeatherXL® Crinkle
  Coating, AZ55 Galvalume®
  mill finish available
- AZ50 Galvalume® substrate for painted material