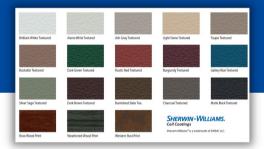

## experience true service

- 10" Coverage -

Choose from multiple color options.