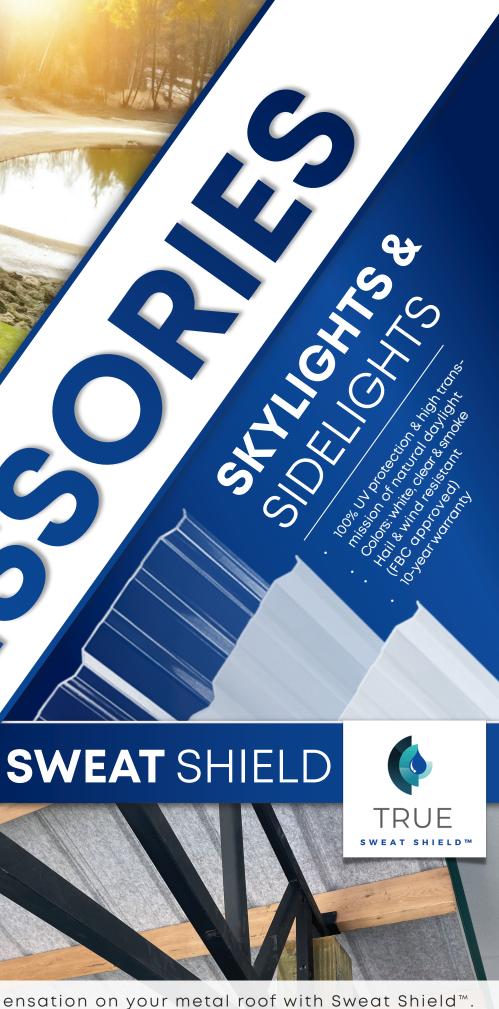

#### **Windows Specs**

- Vinyl construction
- Weathertight fusion-welded
- Multi-chambered frame
- 3/4" insulated glass
- Horizontal & vertical options available

Prevent condensation on your metal roof with Sweat Shield™. This material is pre-applied to True's, Through Fastened Tuff-Rib panels & is designed for buildings with interior, exposed metal roofing.