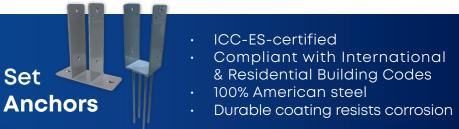

#### **Ratings**

- Roof Live Load -20 PSF
- Ground Snow Load 15 PSF
- Design Wind Speed 105 mph
- Wind Risk Category II

DuraLock

Metal Roofing

- Wind Exposure Category C
- Allowable Dead Load 10 PSF at 10' OC spacing

## **Cost Savings**

Replacing wood trusses with steel trusses will reduce labor & wood materials, putting more money back into your pocket.

Board & Batten Steel Siding

> TrueLock 175 Metal Roofing