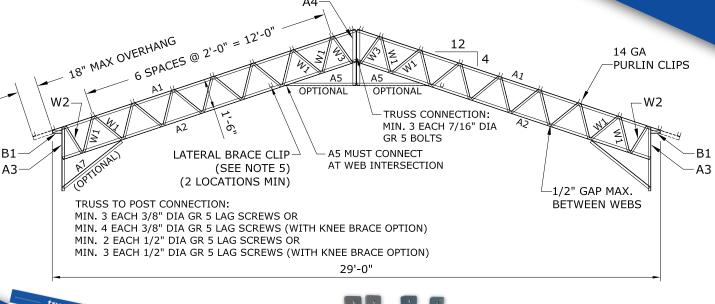

## Simple. Easy. Superior Strength.

Our parallel chord steel trusses create maximum overhead clearance, allowing you more storage space. With clearspans from 8' to 100' for gable trusses and up to 30' for lean-to trusses, your building possibilities are extremely flexible!

## GABLE TRUSS

## **Specifications**

- 1-1/2 x 1-1/2" x 1/8" Steel Chords, Base, and Vertical Ends
- 1-1/4" x 1-1/4" x 1/8" Webbing
- ASTM 50 KSI Steel