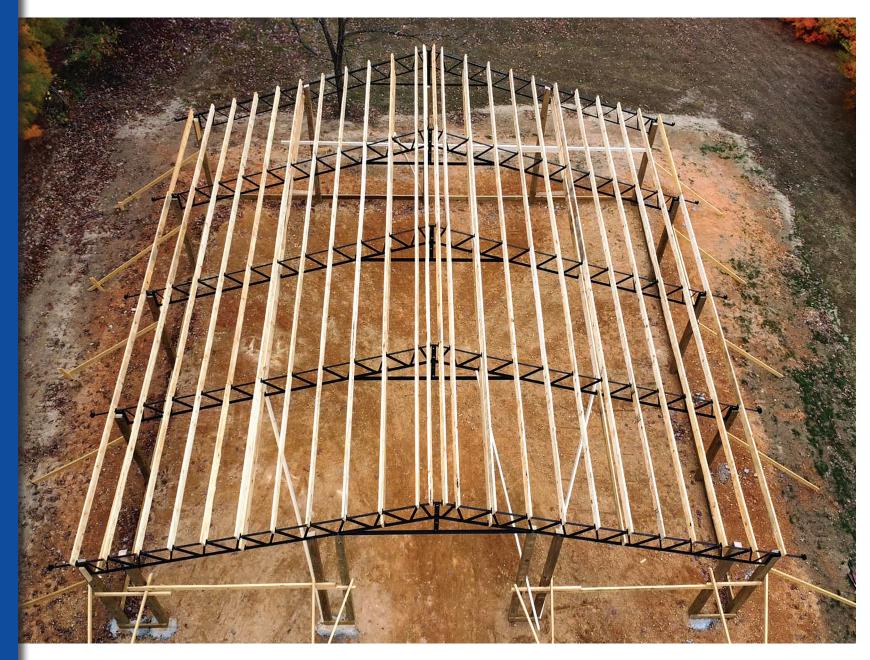

# A M E R I C A N STEEL TRUSSES

## Simple. Easy. Superior Strength.

Our parallel chord steel trusses create maximum overhead clearance, allowing you more storage space. With clearspans from 8' to 100' for gable trusses and up to 30' for lean-to trusses, your building possibilities are extremely flexible!

## **Specifications**

- 1-1/2 x 1-1/2" x 1/8" Steel Chords, Base, and Vertical Ends
- 1-1/4" x 1-1/4" x 1/8" Webbing
- ASTM 50 KSI Steel

#### **Ratings**

- Roof Live Load -20 PSF
- Ground Snow Load 15 PSF
- Design Wind Speed 105 mph
- Wind Risk Category II

DuraLock

Metal Roofing

- Wind Exposure Category C
- Allowable Dead Load 10 PSF at 10' OC spacing