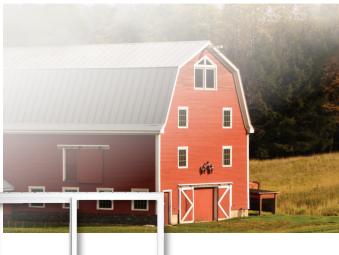

## MAINTENANCE FREE & AESTHETICALLY PLEASING VINYL

These timeless vinyl windows will beautifully frame your view while providing optimum thermal performance. Strong fusion-welded construction, insulated glass, and multi-chambered frame all provide energy efficiency and seal out the elements.

- Vinyl construction provides high thermal performance
- Weathertight fusion-welded construction
- Reinforced vinyl extrusion
- Dual weather seal reduces drafts and enhances energy efficiency
- 3/4" insulated glass with multiple glazing options
- Robust rail adds strength & stability, eliminating the need for installation clips or bands
- Available in white and black