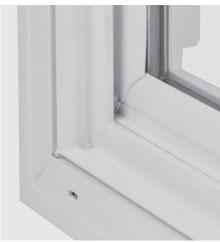

HORIZONTAL SLIDERS

Brickmold eliminates the need for additional exterior frame accessories and covers the raw edge of the siding for a clean appearance.

Roller

System

HORIZONTAL SLIDERS

Roller system provides smooth and easy operation.