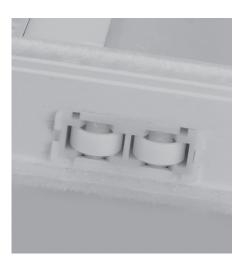

VERTICAL SLIDERS

Brickmold eliminates the need for additional exterior frame accessories and covers the raw edge of the siding for a clean appearance. Secure Sweeplock

VERTICAL SLIDER

Sweeplock securely locks the window without binding. Hardware is located below the sightline and isn't visible from the exterior.