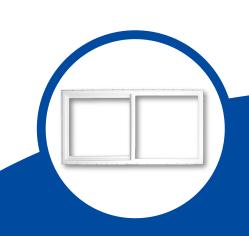

Horizontal SLIDING WINDOWS

Roller system provides smooth and easy operation Integral pull makes it easy to open and close

HORIZONTAL SLIDERS

Multi-chambered frame and sash provide increased rigidity and energy efficiency. Coforial Brick Mold

HORIZONTAL SLIDERS

Brickmold eliminates the need for additional exterior frame accessories and covers the raw edge of the siding for a clean appearance.

Roller

System

HORIZONTAL SLIDERS

Roller system provides smooth and easy operation.