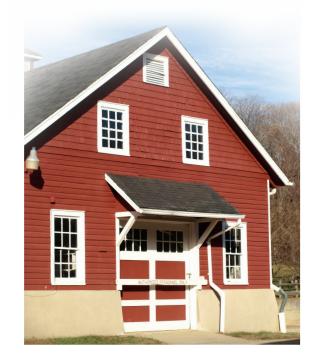

## MAINTENANCE FREE & AESTHETICALLY PLEASING VINYL

These timeless vinyl windows will beautifully frame your view while providing optimum thermal performance. Strong fusion-welded construction, insulated glass, and multi-chambered frame all provide energy efficiency and seal out the elements.

- Vinyl construction provides high thermal performance
- Weathertight fusion-welded construction
- Reinforced vinyl extrusion
- Dual weather seal reduces drafts and enhances energy efficiency
- 3/4" insulated glass with multiple glazing options
- Robust rail adds strength & stability, eliminating the need for installation clips or bands
- Available in white and black