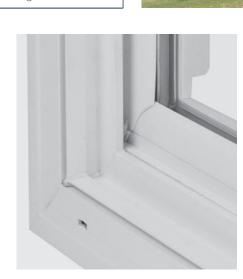

Horizontal SLIDING WINDOWS

Roller system provides smooth and easy operation Integral pull makes it easy to open and close

HORIZONTAL SLIDERS

Multi-chambered frame and sash provide increased rigidity and energy efficiency. Coforial Brick Mold

HORIZONTAL SLIDERS

Brickmold eliminates the need for additional exterior frame accessories and covers the raw edge of the siding for a clean appearance.

Roller

System

HORIZONTAL SLIDERS

Roller system provides smooth and easy operation.