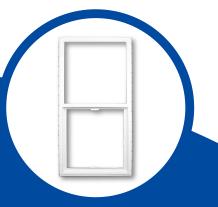

Available with grids
Integral lift rail provides easy sash operation
Window sashes can be tilted in and
removed for easy cleaning

Mulli-Chambered Frame

VERTICAL SLIDERS

Multi-chambered frame and sash provide increased rigidity and energy efficiency. Aesthelic Brick Mole

VERTICAL SLIDERS

Brickmold eliminates the need for additional exterior frame accessories and covers the raw edge of the siding for a clean appearance. Secure Sweeplock

VERTICAL SLIDER

Sweeplock securely locks the window without binding. Hardware is located below the sightline and isn't visible from the exterior.