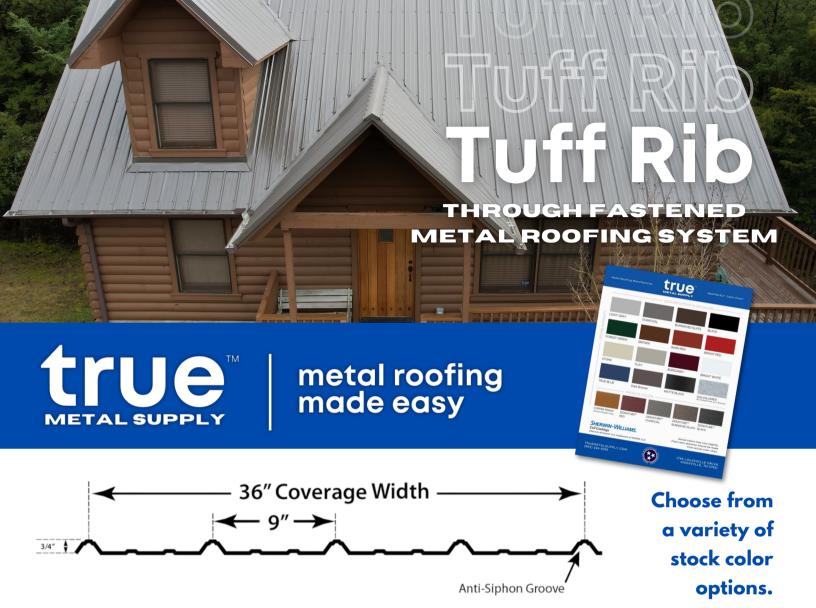

## THE SPECS

- 29ga Standard
- 36" net coverage
- 3/4" rib height
- 3:12 minimum slope
- WeatherXL® SMP Coating, AZ55 Galvalume® mill finish available
- AZ50 Galvalume® substrate for painted material.