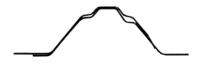

## THIS AIN'T YOUR GRANDPA'S TIN

Tuff-Rib features a unique engineering design that creates an anti-siphon groove on the lap side.

This technology prevents any wind driven or pooling water from "siphoning" under the panel lap and reaching the roof deck.