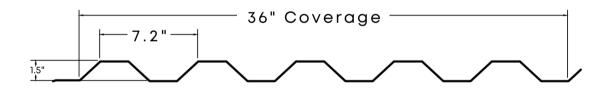

## THE SPECS

- 26ga Standard; 24ga Available
- 36" net coverage
- 1.5" rib height
- Dura Coat WeatherXL™
   Crinkle PVDF HYLAR
   5000® Finish
- Also available: Bonderized, A606, and Galvalume Plus