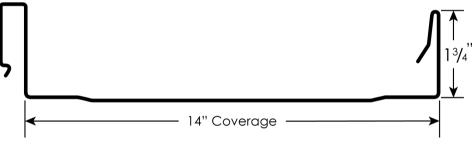

## THE SPECS

- 26ga Standard; 24ga Available
- 14" net coverage
- 1.75" rib height
- 1:12 minimum slope (solid decking)
- WeatherXL® SMP Finish;
   Fluropon PVDF finish
   available; AZ55 Galvalume®
   Mill Finish Available
- AZ50 Galvalume® substrate for painted material