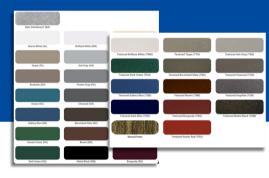

## SEAMLESS FINISH

SpeedLap Steel Soffit is a heavy duty, easy to install, metal soffit panel that is perfect for use in any soffit application. Manufactured in the United States from durable 29ga steel, and coated with high-quality Sherwin-Williams coatings, SpeedLap Steel Soffit is available in 36 different colors including smooth, textured, and woodgrain coatings. This easy-to-install metal soffit can be used as a vented or solid steel soffit solution for post-frame buildings, residential soffit, commercial soffit, and more.