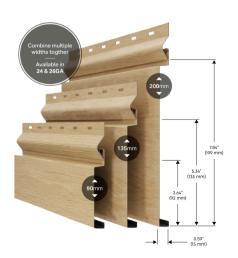

metal siding made simple™

Featured: Plank 90

3 Width Options:

- 90mm
- 135mm
- 200mm

**Choose from** a variety of color options.