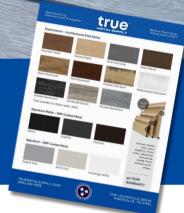

## THE **SPECS**

- 26 or 24ga
- Custom sizing in 12' lengths
- Flush-Lock System
- Sherwin-Williams WeatherXL™ Crinkle **SMP & PVDF Finishes**
- Grade 33 (230), galvanized coated steel
- Profile Depth: 0.59" (15mm)