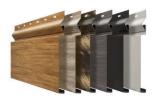

metal siding made simple™

Featured: Plank 90

3 Width Options:

- 90mm
- 135mm
- 200mm

**Choose from** a variety of color options.

## **SEAMLESS FINISH**

Our Bellara Plank, flush-lock steel siding series stands as the perfect selection for both residential and commercial ventures. These concealed-fastened, 12foot planks boast remarkable adaptability, fulfilling a spectrum of needs with vertical or horizontal applications and the convenience of interlocking a variation of widths.

For enthusiasts of woodgrain aesthetics, our Bellara planks deliver a hyper-realistic look, while providing the durability of steel.