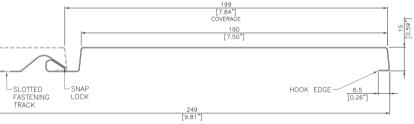

## **SEAMLESS FINISH**

Our Bellara Plank, flush-lock steel siding series stands as the perfect selection for both residential and commercial ventures. These concealed-fastened, 12foot planks boast remarkable adaptability, fulfilling a spectrum of needs with vertical or horizontal applications and the convenience of interlocking a variation of widths.

## THE **SPECS**

- 26 or 24ga
- Custom sizing in 12' lengths
- Flush-Lock System
- Sherwin-Williams WeatherXL™ Crinkle **SMP & PVDF Finishes**
- Grade 33 (230), galvanized coated steel
- Profile Depth: 0.59" (15mm)